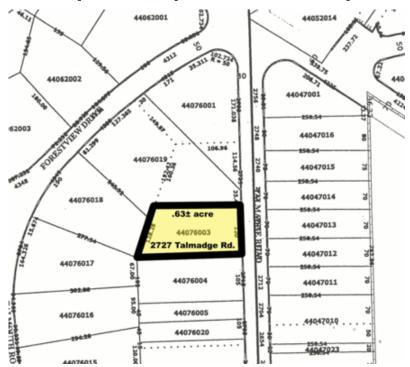

# Plat Review Exercise

#### Exercise

- Break into groups by tables
- ► Take about 10 minutes to review Plat 1 (number in top right hand corner)
- Write any extra thoughts in the space provided on last page of the checklist
- ► We'll discuss the issues
- ► Repeat for Plat 2